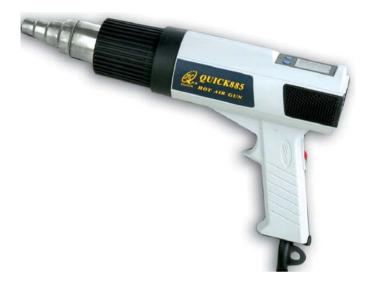

## **Quick 885 – ESD Programmable Hot Air Gun:**

- Closed loop sensor. Zero voltage triggering mode by micro computer. Precise and stable temperature not influenced by air volume.
- LCD display, High power, Rapid heating.
- Two steps for hot air volume, Temperature adjustable digitally and ranges widely.
- Cold air step can extend the service life of heater and protect this unit.
- Various types of nozzles optional. Suitable for soldering and de-soldering many kinds of Components.
- Application: Heat shrinkage, paint removal, de-frosting, preheating, sterilizing copper soldering, tin melting etc.