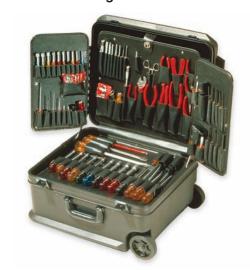

## **Model TCMB100STW and TCMB100MTW**

The 100 Series Kits are all "The Largest and Most Elaborate"

- Contains 53 individual hand tools, 31 Series 99<sup>®</sup> interchangeable screwdriver/nutdriver blades and handles, and 2 specialized screwdriver/nutdriver kits (as listed)
- Extra large roller bearing wheels (3 5/8") with wide base for maximum stability and easy transport over rough pavement or stairs
- Extra wide, comfortable extension handle is molded into case to prevent wear.
- Size: 18" x 15" x 8" deep.
- Extension handle locks in place automatically when extended and retracted. Easy one-handed release.
- Two tote handles for convenience. Both are spring loaded for protection.
- "D" ring provided for Bunji cords to carry other cases on top
- Case is super tough, black polyethylene rotationally molded for maximum strength. Minimum wall thickness of 0.120".
- 3-panel hinged tool pallet in lid plus additional pallet in bottom.
- Extra large storage space for additional equipment.
- Extra large all new screen mesh literature/utility pocket.

| Cat<br>No. | Descripton                               | Qty.      | Cat<br>No.   | Descripton                             | Qtv.      | Cat<br>No. | Descripton              | Qty.     |
|------------|------------------------------------------|-----------|--------------|----------------------------------------|-----------|------------|-------------------------|----------|
| 991        | •                                        | uty.<br>1 | 57CG         | •                                      | uty.<br>1 | XST102     | •                       | uty.     |
|            | Handle – regular                         |           |              | Needle nose pliers 5 1/2"/139mm        |           |            | Phillips screwdriver    | <u>'</u> |
| 991R       | Handle – regular ratchet                 | 1         | 59NCG        | Chain nose pliers 8"/203mm             | 1         | P18        | Hex socket screwdriver  | 1        |
| 994R       | Handle – Tee ratchet                     | 1         | 86CG         | Electronic snips                       | 1         | P19        | Hex socket screwdriver  | 1        |
| 99X5       | Extension                                | 1         | 103\$        | Wire stripper/cutter                   | 1         | HS6        | Nutdriver—hollow shaft  | 1        |
| 99X10      | Extension                                | 1         | K22          | Electrician's knife                    | 1         | HS8        | Nutdriver—hollow shaft  | 1        |
| 9938       | Reamer                                   | 1         | M60          | Mini drivers                           | 1         | HS10       | Nutdriver—hollow shaft  | 1        |
| 99125      | Slotted screw blade                      | 1         | XL75         | Offset ratchet screwdrivers            | 1         | HS11       | Nutdriver—hollow shaft  | 1        |
| 99250      | Slotted screw blade                      | 1         | 600          | Combination screwdriver-nutdriver tool | 1         | H\$12      | Nutdriver—hollow shaft  | 1        |
| 99312      | Slotted screw blade                      | 1         | SB1          | Dual reversible screwdriver blade      | 1         | HS14       | Nutdriver—hollow shaft  | 1        |
| 99811      | Slotted screw blade                      | 1         | R144         | Slotted screwdriver                    | 1         | HS16       | Nutdriver—hollow shaft  | 1        |
| 99820      | Phillips screw blade                     | 1         | R146         | Slotted screwdriver                    | 1         | H\$18      | Nutdriver—hollow shaft  | 1        |
| 99821      | Phillips screw blade                     | 1         | R181         | Slotted screwdriver                    | 1         | 8M         | Nutdriver—magnetic      | 1        |
| 99822      | Phillips screw blade                     | 1         | R184         | Slotted screwdriver                    | 1         | 10M        | Nutdriver—magnetic      | 1        |
| 9961 - 69  | Bristol 6-flute multi. spline blades (9) | 1         | R3164        | Slotted screwdriver                    | 1         | P3         | Midget nutdriver        | 1        |
| 9920 - 26  | Allen hex socket type blades (7)         | 1         | R3166        | Slotted screwdriver (insulated)        | 1         | P4         | Midget nutdriver        | 1        |
| 99764      | Allen hex socket type blade              | 1         | R3323        | Slotted screwdriver                    | 1         | P5         | Midget nutdriver        | 1        |
| 99964      | Allen hex socket type blade              | 1         | R5325        | Slotted screwdriver                    | 1         | P6         | Midget nutdriver        | 1        |
| 42H        | Straight nose seizer                     | 1         | S388         | Slotted screwdriver                    | 1         | P7         | Midget nutdriver        | 1        |
| 46CG       | Adjustable wrench 6"/152mm               | 1         | S3161        | Slotted screwdriver                    | 1         | P8         | Midget nutdriver        | 1        |
| 50CG       | Midget slip joint pliers 5"/127mm        | 1         | <b>S5161</b> | Slotted screwdriver                    | 1         | P9         | Midget nutdriver        | 1        |
| 51NCG      | Long nose pliers 6"/152mm                | 1         | S5166        | Slotted screwdriver                    | 1         | P10        | Midget nutdriver        | 1        |
| 53CG       | Utility pliers 7"/178mm                  | 1         | SX101        | Phillips screwdriver                   | 1         | P11        | Midget nutdriver        | 1        |
| 54CG       | Diagonal pliers 4"/101mm                 | 1         | XST100       | Phillips screwdriver                   | 1         | P12        | Midget nutdriver        | 1        |
| 66NCG      | Diagonal pliers 6"/152mm                 | 1         | XST101       | Phillips screwdriver                   | 1         | TA2        | Torque amplifier handle | 1        |